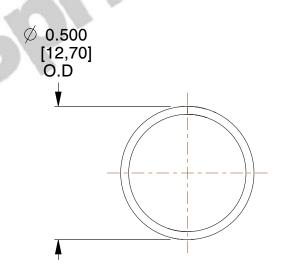

## **NOTES:**

1. Material : Stainless Steel

2. Finish: Glod Irridite

3. Ends: Closed

4. Total Coils: 10.000

5. Sugg. Max. Deflection: 0.720 (in) 6. Sugg. Max. Load: 2.300 (lbs)

7. All Drawing Dimensions are in Inches [mm]