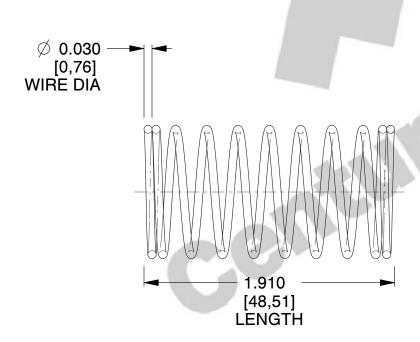

## **NOTES:**

1. Material : Stainless Steel

2. Finish: Glod Irridite

3. Ends: Closed

4. Total Coils: 10.000

5. Sugg. Max. Deflection: 0.720 (in) 6. Sugg. Max. Load: 2.300 (lbs)

7. All Drawing Dimensions are in Inches [mm]