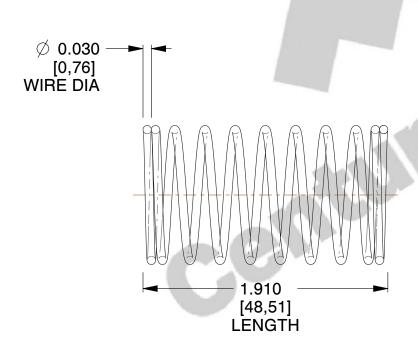

## **NOTES:**

1. Material : Stainless Steel

2. Finish: Glod Irridite

3. Ends: Closed

4. Total Coils: 10.000

5. Sugg. Max. Deflection: 0.670 (in)6. Sugg. Max. Load: 2.300 (lbs)

7. All Drawing Dimensions are in Inches [mm]