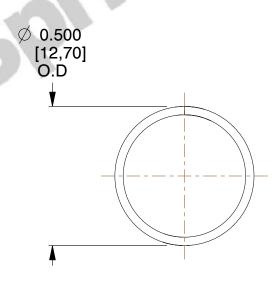

## **NOTES:**

1. Material : Stainless Steel

2. Finish: Glod Irridite

3. Ends: Closed

4. Total Coils: 10.000

5. Sugg. Max. Deflection: 0.670 (in)6. Sugg. Max. Load: 2.300 (lbs)

7. All Drawing Dimensions are in Inches [mm]