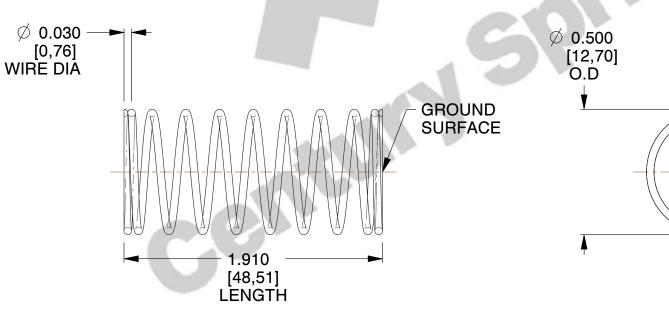

## **NOTES:**

1. Material : Spring Steel 2. Finish: Glod Irridite

3. Ends: Closed and Ground

4. Total Coils: 10.000

5. Sugg. Max. Deflection: 0.320 (in) 6. Sugg. Max. Load: 2.300 (lbs)

7. All Drawing Dimensions are in Inches [mm]