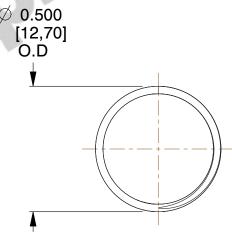

## **NOTES:**

1. Material : Spring Steel 2. Finish: Glod Irridite

3. Ends: Closed and Ground

4. Total Coils: 10.000

5. Sugg. Max. Deflection: 0.320 (in) 6. Sugg. Max. Load: 2.300 (lbs)

7. All Drawing Dimensions are in Inches [mm]