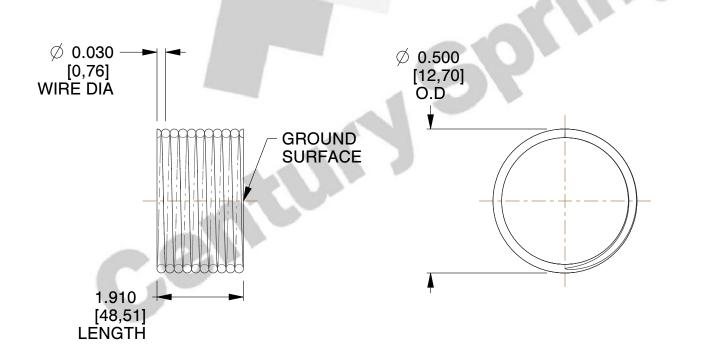

## **NOTES:**

Material : Spring Steel
 Finish : Glod Irridite

3. Ends: Closed and Ground

4. Total Coils: 10.000

5. Sugg. Max. Deflection: 0.020 (in)6. Sugg. Max. Load: 2.300 (lbs)

7. All Drawing Dimensions are in Inches [mm]

3.000

SCALE

COMPRESSION SPRINGS

11772

COMPONENT

UNIT
INCH [mm]
SHEET
1 of 1

**SPRINGS**