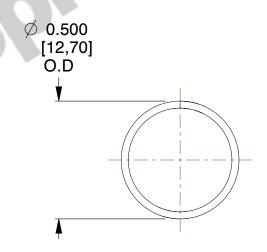

## **NOTES:**

1. Material : Stainless Steel

2. Finish: Glod Irridite

3. Ends: Closed

4. Total Coils: 10.000

5. Sugg. Max. Deflection: 0.850 (in)6. Sugg. Max. Load: 2.300 (lbs)

7. All Drawing Dimensions are in Inches [mm]