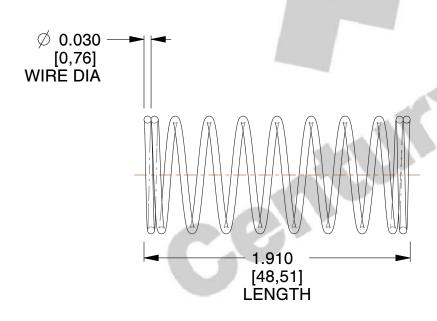

## **NOTES:**

1. Material : Stainless Steel

2. Finish: Glod Irridite

3. Ends: Closed

4. Total Coils: 10.000

5. Sugg. Max. Deflection: 0.850 (in)6. Sugg. Max. Load: 2.300 (lbs)

7. All Drawing Dimensions are in Inches [mm]