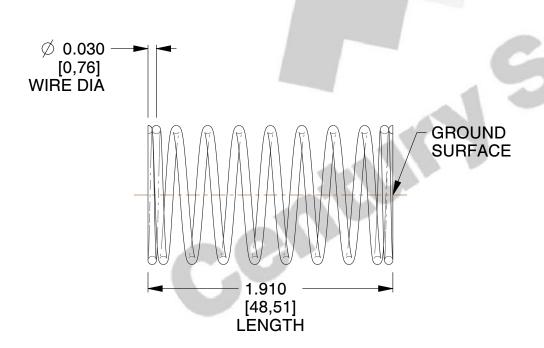

## **NOTES:**

1. Material : Spring Steel 2. Finish : Glod Irridite

3. Ends: Closed and Ground

4. Total Coils: 10.000

5. Sugg. Max. Deflection: 0.200 (in)6. Sugg. Max. Load: 2.300 (lbs)

7. All Drawing Dimensions are in Inches [mm]