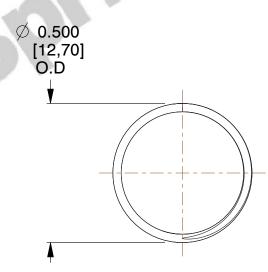

## **NOTES:**

1. Material : Spring Steel 2. Finish : Glod Irridite

3. Ends: Closed and Ground

4. Total Coils: 10.000

5. Sugg. Max. Deflection: 0.200 (in)6. Sugg. Max. Load: 2.300 (lbs)

7. All Drawing Dimensions are in Inches [mm]