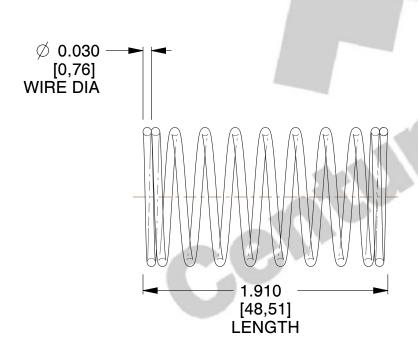

## **NOTES:**

1. Material : Stainless Steel

2. Finish: Glod Irridite

3. Ends: Closed

4. Total Coils: 10.000

5. Sugg. Max. Deflection: 0.330 (in)6. Sugg. Max. Load: 2.300 (lbs)

7. All Drawing Dimensions are in Inches [mm]