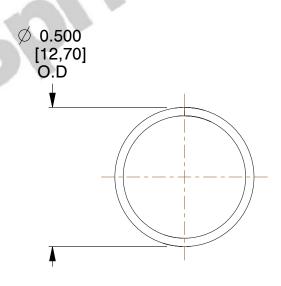

## **NOTES:**

1. Material : Stainless Steel

2. Finish: Glod Irridite

3. Ends: Closed

4. Total Coils: 10.000

5. Sugg. Max. Deflection: 0.330 (in)6. Sugg. Max. Load: 2.300 (lbs)

7. All Drawing Dimensions are in Inches [mm]