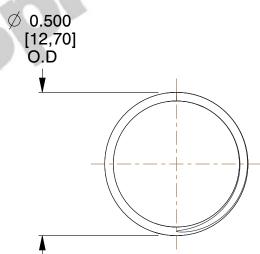

## **NOTES:**

1. Material : Stainless Steel

2. Finish: Glod Irridite

3. Ends: Closed and Ground

4. Total Coils: 10.000

5. Sugg. Max. Deflection: 0.230 (in)6. Sugg. Max. Load: 2.300 (lbs)

7. All Drawing Dimensions are in Inches [mm]

SCALE

2.985

COMPONENT

SPRINGS

11772

**COMPRESSION SPRINGS** 

INCH [mm]

UNIT