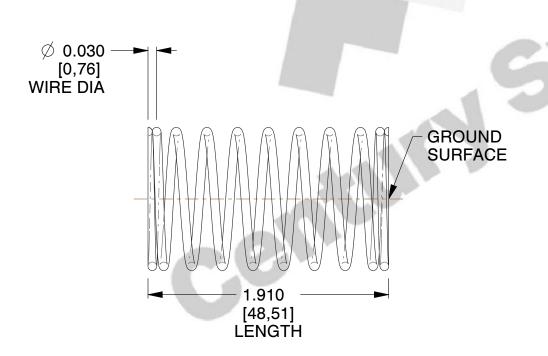

## **NOTES:**

1. Material : Stainless Steel

2. Finish: Glod Irridite

3. Ends: Closed and Ground

4. Total Coils: 10.000

5. Sugg. Max. Deflection: 0.230 (in)6. Sugg. Max. Load: 2.300 (lbs)

7. All Drawing Dimensions are in Inches [mm]

SCALE

2.985

COMPONENT

SPRINGS

11772

**COMPRESSION SPRINGS** 

INCH [mm]

UNIT