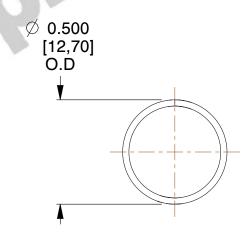

## **NOTES:**

1. Material : Stainless Steel

2. Finish: Glod Irridite

3. Ends: Closed

4. Total Coils: 10.000

5. Sugg. Max. Deflection: 0.330 (in)6. Sugg. Max. Load: 2.300 (lbs)

7. All Drawing Dimensions are in Inches [mm]