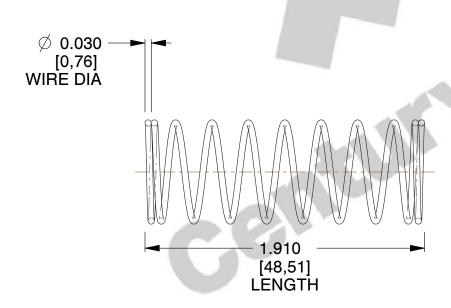

## **NOTES:**

1. Material : Stainless Steel

2. Finish: Glod Irridite

3. Ends: Closed

4. Total Coils: 10.000

5. Sugg. Max. Deflection: 0.330 (in)6. Sugg. Max. Load: 2.300 (lbs)

7. All Drawing Dimensions are in Inches [mm]