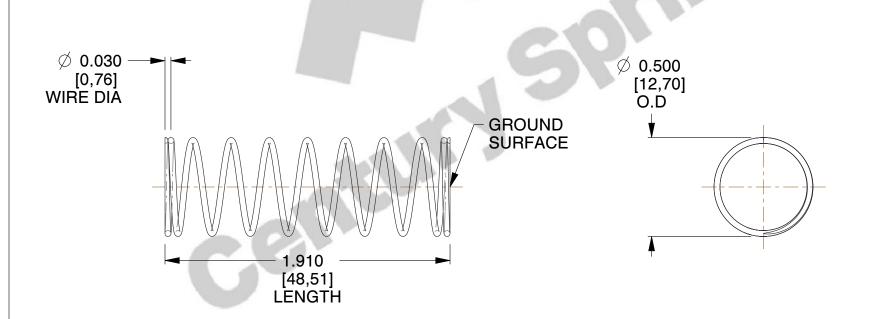

## **NOTES:**

Material : Spring Steel
Finish : Glod Irridite

3. Ends: Closed and Ground

4. Total Coils: 10.000

5. Sugg. Max. Deflection: 0.340 (in)6. Sugg. Max. Load: 2.300 (lbs)

7. All Drawing Dimensions are in Inches [mm]

SCALE

2.062

COMPONENT

11772

COMPRESSION SPRINGS

UNIT

**SPRINGS** 

INCH [mm]