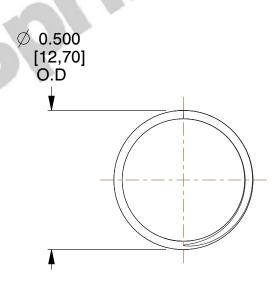

## **NOTES:**

1. Material : Stainless Steel

2. Finish: Glod Irridite

3. Ends: Closed and Ground

4. Total Coils: 10.000

5. Sugg. Max. Deflection: 0.590 (in) 6. Sugg. Max. Load: 2.300 (lbs)

7. All Drawing Dimensions are in Inches [mm]

SCALE

2.899

COMPONENT

SPRINGS

11772

INCH [mm]

COMPRESSION SPRINGS

SHEET 1 of 1