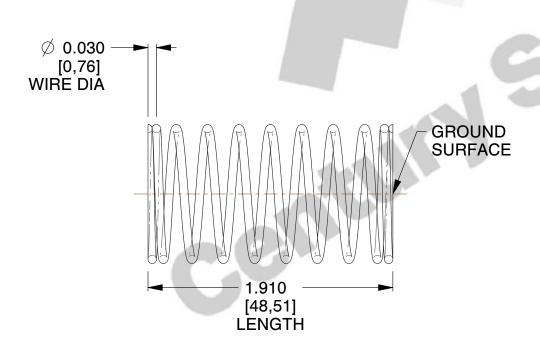

## **NOTES:**

1. Material : Stainless Steel

2. Finish: Glod Irridite

3. Ends: Closed and Ground

4. Total Coils: 10.000

5. Sugg. Max. Deflection: 0.590 (in) 6. Sugg. Max. Load: 2.300 (lbs)

7. All Drawing Dimensions are in Inches [mm]

SCALE

2.899

COMPONENT

SPRINGS

11772

INCH [mm]

COMPRESSION SPRINGS

SHEET 1 of 1