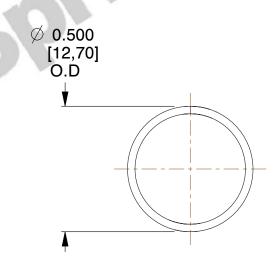

## **NOTES:**

1. Material : Stainless Steel

2. Finish: Glod Irridite

3. Ends: Closed

4. Total Coils: 10.000

5. Sugg. Max. Deflection: 0.370 (in) 6. Sugg. Max. Load: 2.300 (lbs)

7. All Drawing Dimensions are in Inches [mm]