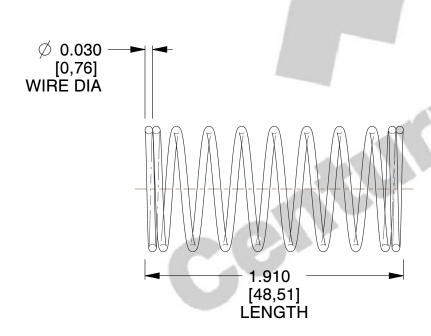

## **NOTES:**

1. Material : Stainless Steel

2. Finish: Glod Irridite

3. Ends: Closed

4. Total Coils: 10.000

5. Sugg. Max. Deflection: 0.370 (in) 6. Sugg. Max. Load: 2.300 (lbs)

7. All Drawing Dimensions are in Inches [mm]