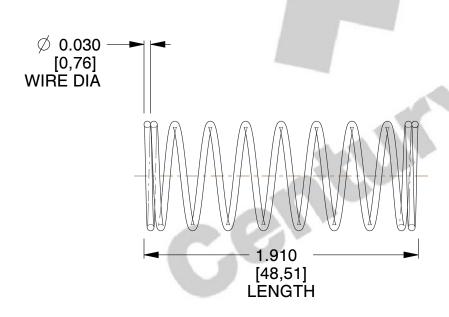

## **NOTES:**

Material : Music Wire
 Finish : Glod Irridite

3. Ends: Closed

4. Total Coils: 10.000

5. Sugg. Max. Deflection: 0.800 (in)6. Sugg. Max. Load: 2.300 (lbs)

7. All Drawing Dimensions are in Inches [mm]