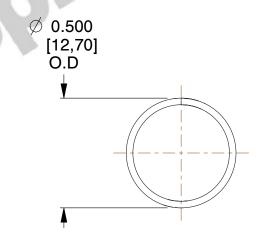

## **NOTES:**

Material : Music Wire
 Finish : Glod Irridite

3. Ends: Closed

4. Total Coils: 10.000

5. Sugg. Max. Deflection: 0.800 (in)6. Sugg. Max. Load: 2.300 (lbs)

7. All Drawing Dimensions are in Inches [mm]