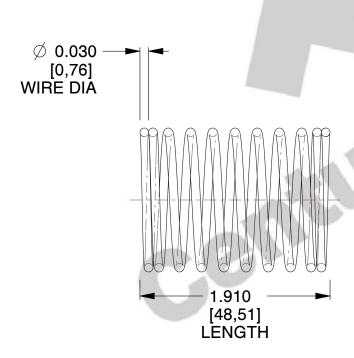

## **NOTES:**

1. Material: Stainless Steel

2. Finish: Glod Irridite

3. Ends: Closed

4. Total Coils: 10.000

5. Sugg. Max. Deflection: 0.490 (in) 6. Sugg. Max. Load: 2.300 (lbs)

7. All Drawing Dimensions are in Inches [mm]

SCALE

3.000

**COMPRESSION SPRINGS** 

11772

COMPONENT

| UNIT      |
|-----------|
| INCH [mm] |
| SHEET     |

1 of 1

**SPRINGS** 