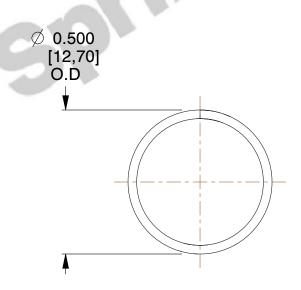

## **NOTES:**

1. Material: Stainless Steel

2. Finish: Glod Irridite

3. Ends: Closed

4. Total Coils: 10.000

5. Sugg. Max. Deflection: 0.490 (in) 6. Sugg. Max. Load: 2.300 (lbs)

7. All Drawing Dimensions are in Inches [mm]

SCALE

3.000

**COMPRESSION SPRINGS** 

11772

COMPONENT

| UNIT      |
|-----------|
| INCH [mm] |
| SHEET     |

1 of 1

**SPRINGS** 