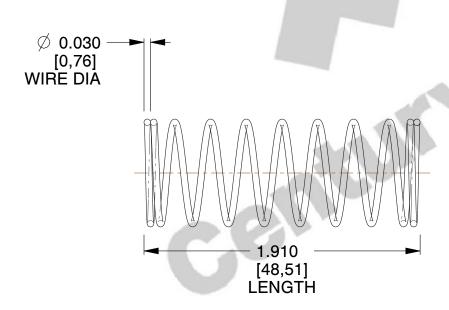

## **NOTES:**

1. Material : Stainless Steel

2. Finish: Glod Irridite

3. Ends: Closed

4. Total Coils: 10.000

5. Sugg. Max. Deflection: 0.370 (in)6. Sugg. Max. Load: 2.300 (lbs)

7. All Drawing Dimensions are in Inches [mm]