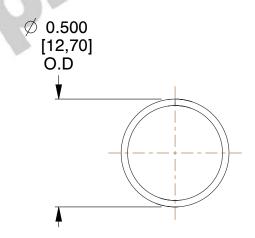

## **NOTES:**

1. Material : Stainless Steel

2. Finish: Glod Irridite

3. Ends: Closed

4. Total Coils: 10.000

5. Sugg. Max. Deflection: 0.370 (in)6. Sugg. Max. Load: 2.300 (lbs)

7. All Drawing Dimensions are in Inches [mm]