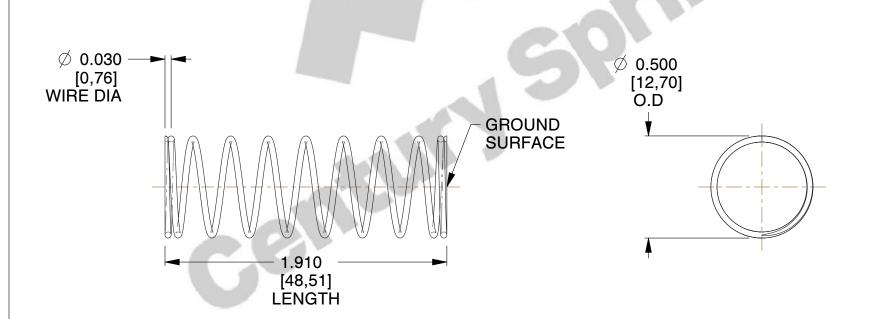

## **NOTES:**

1. Material: Music Wire 2. Finish: Glod Irridite

3. Ends: Closed and Ground

4. Total Coils: 10.000

5. Sugg. Max. Deflection: 0.650 (in) 6. Sugg. Max. Load: 2.300 (lbs)

7. All Drawing Dimensions are in Inches [mm]

11772

COMPONENT

**COMPRESSION SPRINGS** 

UNIT

**SPRINGS** 

INCH [mm]

SHEET 1 of 1

www.centuryspring.com 800.237.5225 SCALE 2.128 information or specifications.