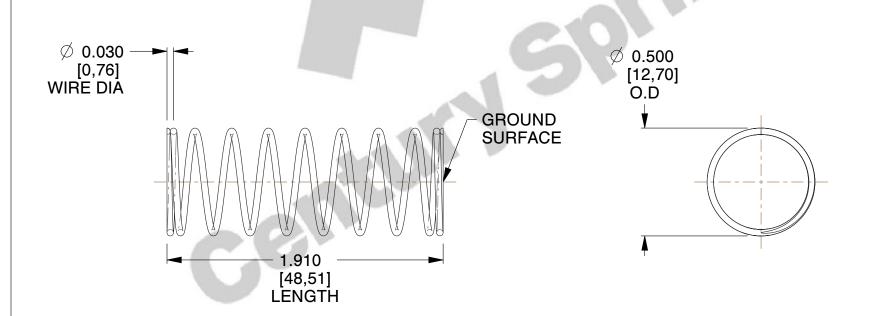

## **NOTES:**

1. Material: Hard Drawn 2. Finish: Glod Irridite

3. Ends: Closed and Ground

4. Total Coils: 10.000

5. Sugg. Max. Deflection: 0.330 (in) 6. Sugg. Max. Load : 2.300 (lbs)

7. All Drawing Dimensions are in Inches [mm]