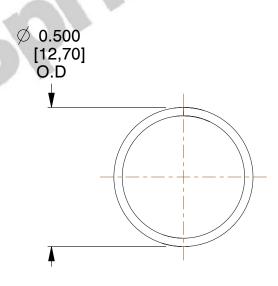

## **NOTES:**

1. Material : Stainless Steel

2. Finish: Glod Irridite

3. Ends: Closed

4. Total Coils: 10.000

5. Sugg. Max. Deflection: 0.550 (in)6. Sugg. Max. Load: 2.300 (lbs)

7. All Drawing Dimensions are in Inches [mm]

**COMPONENT** 

11772

COMPRESSION SPRINGS

UNIT
INCH [mm]

SHEET 1 of 1

**SPRINGS** 

www.centuryspring.com 800.237.5225 You are solely responsible for the use of the file, information or specifications.