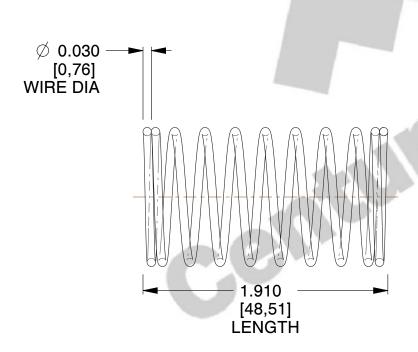

## **NOTES:**

1. Material : Stainless Steel

2. Finish: Glod Irridite

3. Ends: Closed

4. Total Coils: 10.000

5. Sugg. Max. Deflection: 0.550 (in)6. Sugg. Max. Load: 2.300 (lbs)

7. All Drawing Dimensions are in Inches [mm]

**COMPONENT** 

11772

COMPRESSION SPRINGS

UNIT
INCH [mm]

SHEET 1 of 1

**SPRINGS** 

www.centuryspring.com 800.237.5225 You are solely responsible for the use of the file, information or specifications.