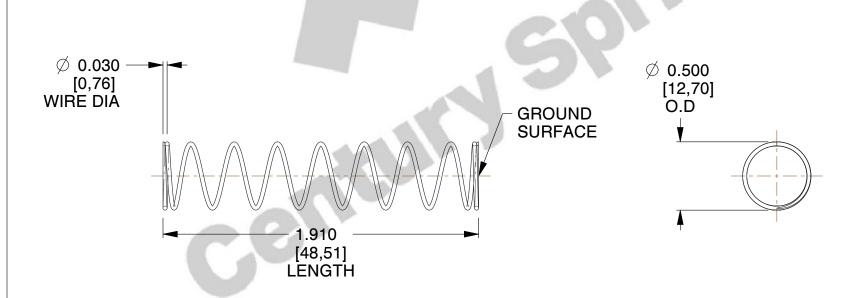

## **NOTES:**

Material : Hard Drawn
Finish : Glod Irridite

3. Ends: Closed and Ground

4. Total Coils: 10.000

5. Sugg. Max. Deflection: 1.800 (in)6. Sugg. Max. Load: 2.300 (lbs)

7. All Drawing Dimensions are in Inches [mm]