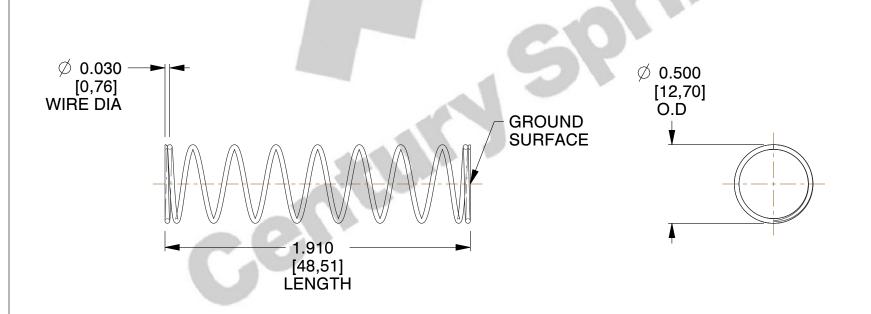

## **NOTES:**

Material : Hard Drawn
Finish : Glod Irridite

3. Ends: Closed and Ground

4. Total Coils: 10.000

5. Sugg. Max. Deflection: 1.200 (in)6. Sugg. Max. Load: 2.300 (lbs)

7. All Drawing Dimensions are in Inches [mm]

SCALE

1.639

| OMPONENT            | SPRINGS |           |
|---------------------|---------|-----------|
| 11772               |         | UNIT      |
|                     |         | INCH [mm] |
| COMPRESSION SPRINGS |         | SHEET     |
|                     |         | 1 of 1    |