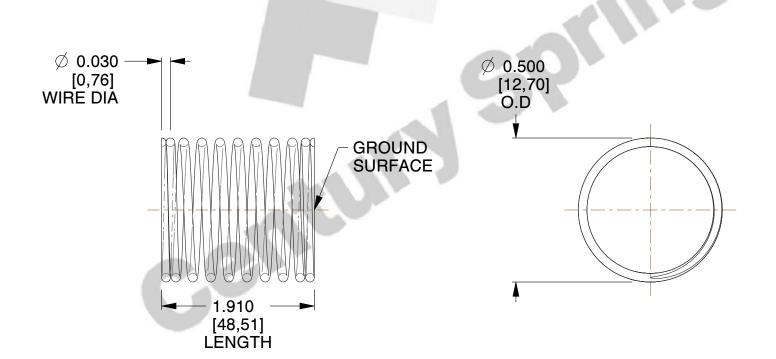

## **NOTES:**

Material : Hard Drawn
 Finish : Glod Irridite

3. Ends: Closed and Ground

4. Total Coils: 10.000

5. Sugg. Max. Deflection: 0.140 (in)6. Sugg. Max. Load: 2.300 (lbs)

7. All Drawing Dimensions are in Inches [mm]