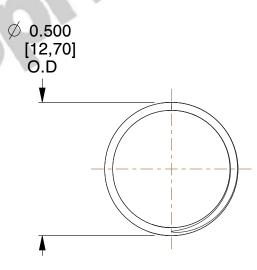

## **NOTES:**

1. Material : Stainless Steel

2. Finish: Glod Irridite

3. Ends: Closed and Ground

4. Total Coils: 10.000

5. Sugg. Max. Deflection: 0.150 (in) 6. Sugg. Max. Load: 2.300 (lbs)

7. All Drawing Dimensions are in Inches [mm]