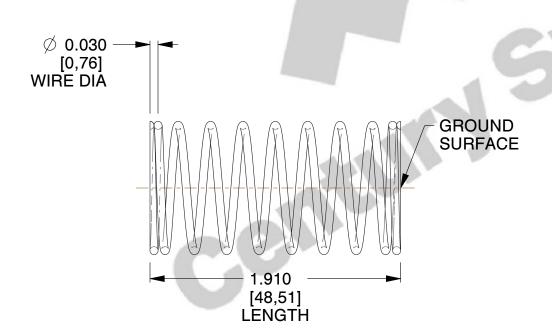

## **NOTES:**

1. Material : Stainless Steel

2. Finish: Glod Irridite

3. Ends: Closed and Ground

4. Total Coils: 10.000

5. Sugg. Max. Deflection: 0.150 (in) 6. Sugg. Max. Load: 2.300 (lbs)

7. All Drawing Dimensions are in Inches [mm]