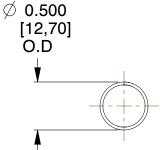

## **NOTES:**

Material : Music Wire
Finish : Glod Irridite

3. Ends: Closed

4. Total Coils: 10.000

5. Sugg. Max. Deflection: 1.100 (in)6. Sugg. Max. Load: 2.300 (lbs)

7. All Drawing Dimensions are in Inches [mm]