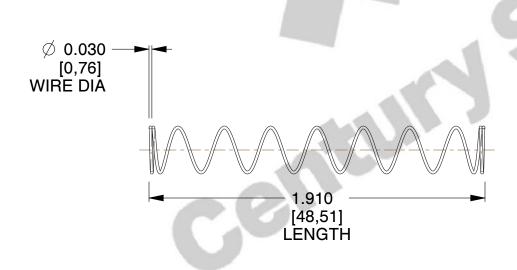

## **NOTES:**

Material : Music Wire
Finish : Glod Irridite

3. Ends: Closed

4. Total Coils: 10.000

5. Sugg. Max. Deflection: 1.100 (in)6. Sugg. Max. Load: 2.300 (lbs)

7. All Drawing Dimensions are in Inches [mm]