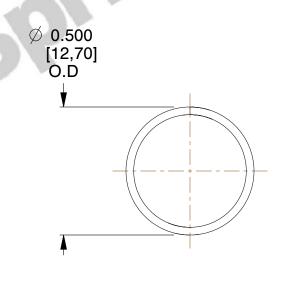

## **NOTES:**

1. Material : Music Wire 2. Finish : Glod Irridite

3. Ends: Closed

4. Total Coils: 10.000

5. Sugg. Max. Deflection: 0.540 (in) 6. Sugg. Max. Load: 2.300 (lbs)

7. All Drawing Dimensions are in Inches [mm]