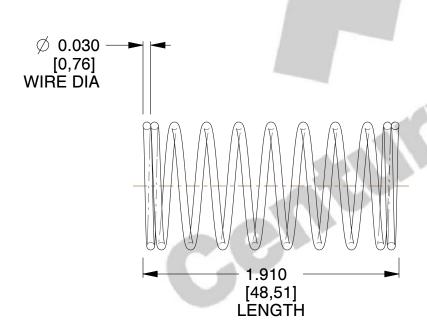

## **NOTES:**

1. Material : Music Wire 2. Finish : Glod Irridite

3. Ends: Closed

4. Total Coils: 10.000

5. Sugg. Max. Deflection: 0.540 (in) 6. Sugg. Max. Load: 2.300 (lbs)

7. All Drawing Dimensions are in Inches [mm]