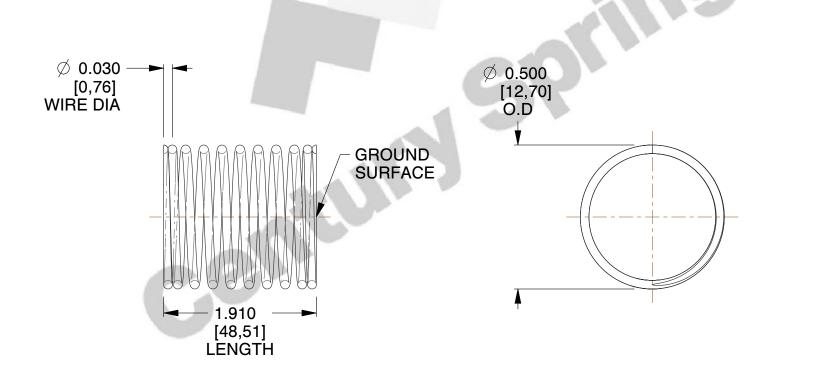

## **NOTES:**

1. Material : Stainless Steel

2. Finish: Glod Irridite

3. Ends: Closed and Ground

4. Total Coils: 10.000

5. Sugg. Max. Deflection: 0.130 (in)6. Sugg. Max. Load: 2.300 (lbs)

7. All Drawing Dimensions are in Inches [mm]

3.000

SCALE

11772

COMPONENT

COMPRESSION SPRINGS

| UNIT      |
|-----------|
| INCH [mm] |
| SHEET     |

**SPRINGS** 

1 of 1