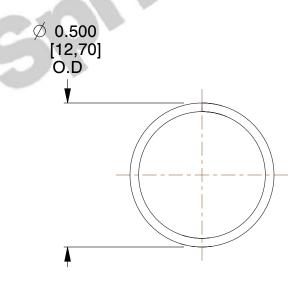

## **NOTES:**

Material : Hard Drawn
Finish : Glod Irridite

3. Ends: Closed

4. Total Coils: 10.000

5. Sugg. Max. Deflection: 0.380 (in) 6. Sugg. Max. Load: 2.300 (lbs)

7. All Drawing Dimensions are in Inches [mm]