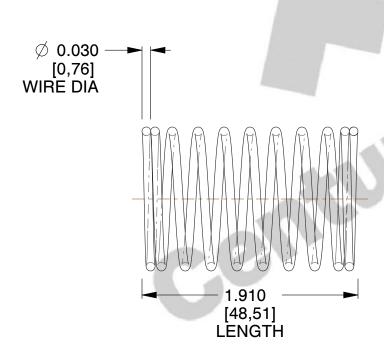

## **NOTES:**

Material : Hard Drawn
Finish : Glod Irridite

3. Ends: Closed

4. Total Coils: 10.000

5. Sugg. Max. Deflection: 0.380 (in) 6. Sugg. Max. Load: 2.300 (lbs)

7. All Drawing Dimensions are in Inches [mm]