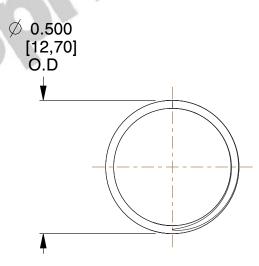

## **NOTES:**

1. Material : Stainless Steel

2. Finish: Glod Irridite

3. Ends: Closed and Ground

4. Total Coils: 10.000

5. Sugg. Max. Deflection: 0.460 (in) 6. Sugg. Max. Load: 2.300 (lbs)

7. All Drawing Dimensions are in Inches [mm]

SCALE

2.778

COMPONENT

SPRINGS

11772

**COMPRESSION SPRINGS** 

UNIT
INCH [mm]
SHEET

1 of 1