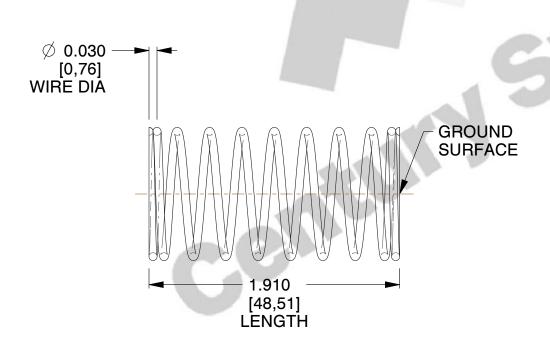

## **NOTES:**

1. Material : Stainless Steel

2. Finish: Glod Irridite

3. Ends: Closed and Ground

4. Total Coils: 10.000

5. Sugg. Max. Deflection: 0.460 (in) 6. Sugg. Max. Load: 2.300 (lbs)

7. All Drawing Dimensions are in Inches [mm]

SCALE

2.778

COMPONENT

SPRINGS

11772

**COMPRESSION SPRINGS** 

UNIT
INCH [mm]
SHEET

1 of 1