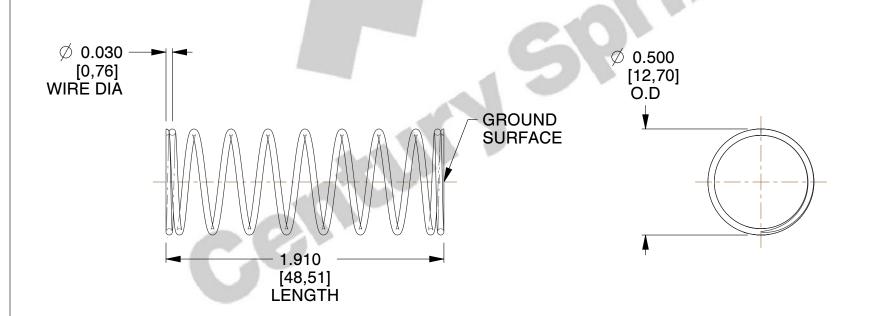

## **NOTES:**

1. Material: Spring Steel 2. Finish: Glod Irridite

3. Ends: Closed and Ground

4. Total Coils: 10.000

5. Sugg. Max. Deflection: 0.510 (in) 6. Sugg. Max. Load: 2.300 (lbs)

7. All Drawing Dimensions are in Inches [mm]

SCALE

2.210

11772

COMPONENT

**COMPRESSION SPRINGS** 

UNIT INCH [mm] SHEET

**SPRINGS** 

1 of 1