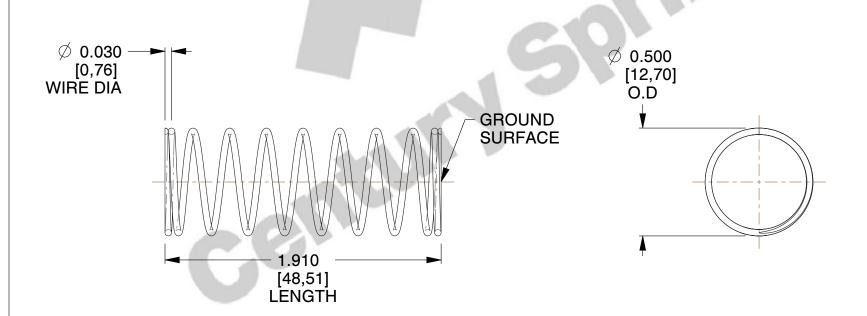

## **NOTES:**

Material : Spring Steel
 Finish : Glod Irridite

3. Ends: Closed and Ground

4. Total Coils: 10.000

5. Sugg. Max. Deflection: 0.550 (in)6. Sugg. Max. Load: 2.300 (lbs)

7. All Drawing Dimensions are in Inches [mm]