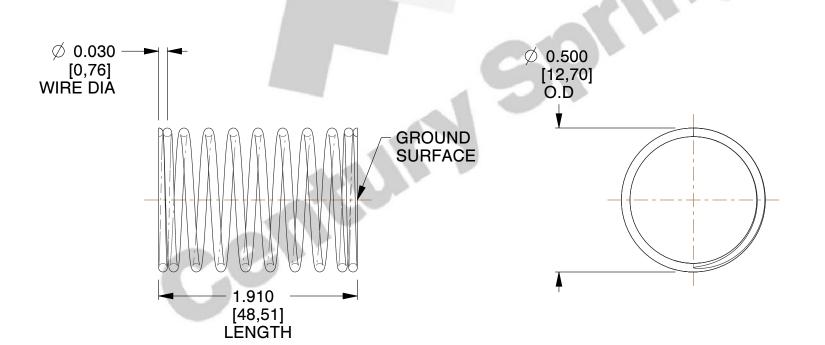

## **NOTES:**

1. Material : Spring Steel 2. Finish : Glod Irridite

3. Ends: Closed and Ground

4. Total Coils: 10.000

5. Sugg. Max. Deflection: 0.050 (in)6. Sugg. Max. Load: 2.300 (lbs)

7. All Drawing Dimensions are in Inches [mm]