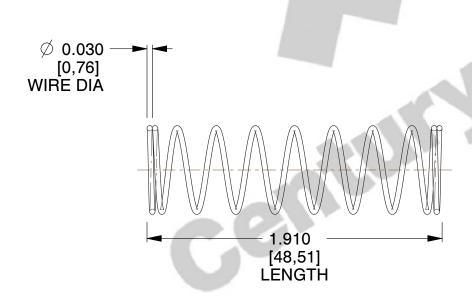

## **NOTES:**

1. Material : Spring Steel 2. Finish : Glod Irridite

3. Ends: Closed

4. Total Coils: 10.000

5. Sugg. Max. Deflection: 1.000 (in) 6. Sugg. Max. Load: 2.300 (lbs)

7. All Drawing Dimensions are in Inches [mm]