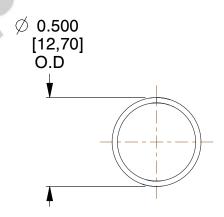

## **NOTES:**

1. Material : Spring Steel 2. Finish : Glod Irridite

3. Ends: Closed

4. Total Coils: 10.000

5. Sugg. Max. Deflection: 1.000 (in) 6. Sugg. Max. Load: 2.300 (lbs)

7. All Drawing Dimensions are in Inches [mm]