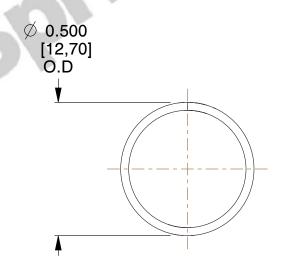

## **NOTES:**

1. Material : Spring Steel 2. Finish : Glod Irridite

3. Ends: Closed

4. Total Coils: 10.000

5. Sugg. Max. Deflection: 0.670 (in)6. Sugg. Max. Load: 2.300 (lbs)

7. All Drawing Dimensions are in Inches [mm]