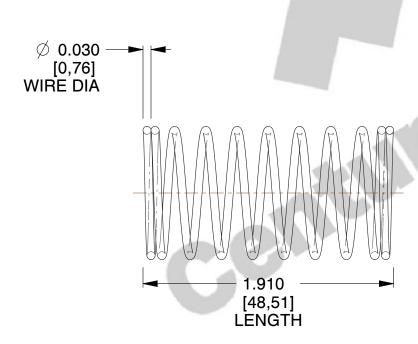

## **NOTES:**

1. Material : Spring Steel 2. Finish : Glod Irridite

3. Ends: Closed

4. Total Coils: 10.000

5. Sugg. Max. Deflection: 0.670 (in)6. Sugg. Max. Load: 2.300 (lbs)

7. All Drawing Dimensions are in Inches [mm]