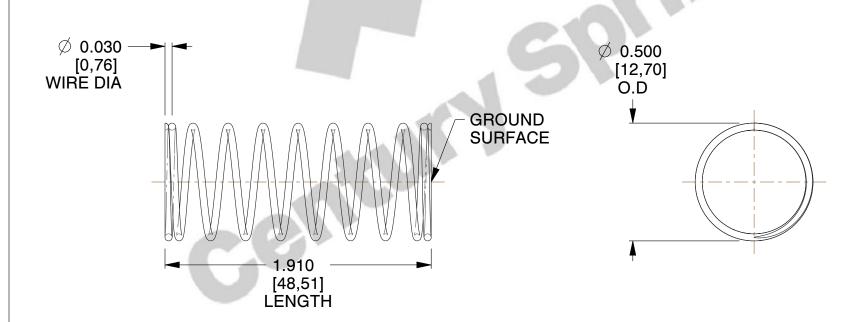

## **NOTES:**

1. Material : Music Wire 2. Finish : Glod Irridite

3. Ends: Closed and Ground

4. Total Coils: 10.000

5. Sugg. Max. Deflection: 0.300 (in)6. Sugg. Max. Load: 2.300 (lbs)

7. All Drawing Dimensions are in Inches [mm]

SCALE

2.454

11772

COMPONENT

COMPRESSION SPRINGS

UNIT
INCH [mm]

**SPRINGS** 

SHEET