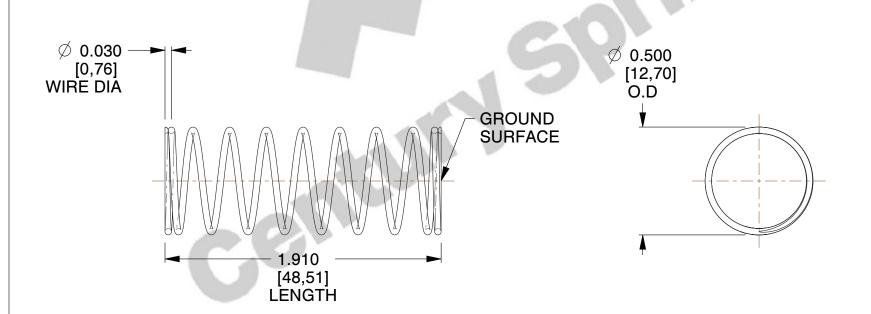

## **NOTES:**

Material : Spring Steel
 Finish : Glod Irridite

3. Ends: Closed and Ground

4. Total Coils: 10.000

5. Sugg. Max. Deflection: 0.360 (in)6. Sugg. Max. Load: 2.300 (lbs)

7. All Drawing Dimensions are in Inches [mm]