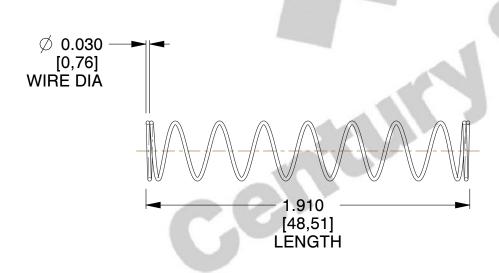

## **NOTES:**

Material : Spring Steel
Finish : Glod Irridite

3. Ends: Closed

4. Total Coils: 10.000

5. Sugg. Max. Deflection: 0.860 (in) 6. Sugg. Max. Load: 2.300 (lbs)

7. All Drawing Dimensions are in Inches [mm]