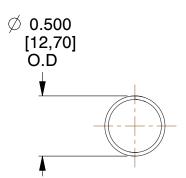

## **NOTES:**

Material : Spring Steel
Finish : Glod Irridite

3. Ends: Closed

4. Total Coils: 10.000

5. Sugg. Max. Deflection: 0.860 (in) 6. Sugg. Max. Load: 2.300 (lbs)

7. All Drawing Dimensions are in Inches [mm]