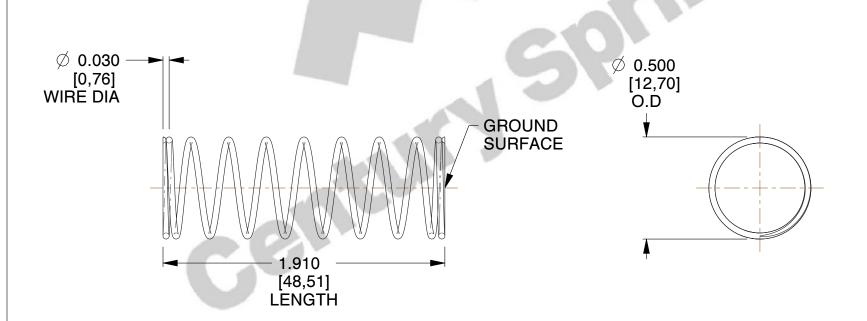

## **NOTES:**

1. Material : Spring Steel 2. Finish : Glod Irridite

3. Ends: Closed and Ground

4. Total Coils: 10.000

5. Sugg. Max. Deflection: 0.840 (in)6. Sugg. Max. Load: 2.300 (lbs)

7. All Drawing Dimensions are in Inches [mm]