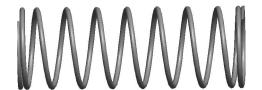

## **NOTES:**

1. Material : Spring Steel 2. Finish : Glod Irridite

3. Ends: Closed and Ground

4. Total Coils: 10.000

5. Sugg. Max. Deflection: 0.840 (in)6. Sugg. Max. Load: 2.300 (lbs)

7. All Drawing Dimensions are in Inches [mm]