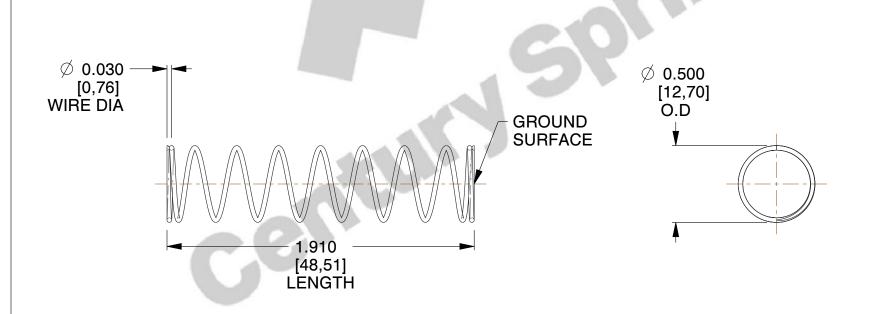

## **NOTES:**

1. Material : Spring Steel 2. Finish : Glod Irridite

3. Ends: Closed and Ground

4. Total Coils: 10.000

5. Sugg. Max. Deflection: 0.410 (in) 6. Sugg. Max. Load: 2.300 (lbs)

7. All Drawing Dimensions are in Inches [mm]

SCALE

1.600

COMPONENT SPRINGS

11772

COMPRESSION SPRINGS

UNIT
INCH [mm]
SHEET