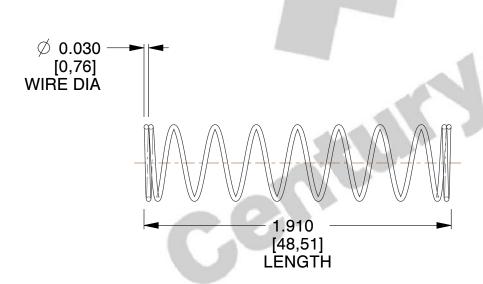

## **NOTES:**

1. Material : Spring Steel 2. Finish : Glod Irridite

3. Ends: Closed

4. Total Coils: 10.000

5. Sugg. Max. Deflection : 1.100 (in)6. Sugg. Max. Load : 2.300 (lbs)

7. All Drawing Dimensions are in Inches [mm]

1.600

SCALE

11772

COMPONENT

COMPRESSION SPRINGS

UNIT

**SPRINGS** 

INCH [mm]