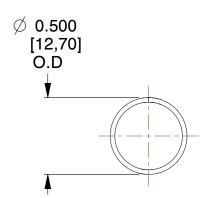

## **NOTES:**

1. Material : Spring Steel 2. Finish : Glod Irridite

3. Ends: Closed

4. Total Coils: 10.000

5. Sugg. Max. Deflection : 1.100 (in)6. Sugg. Max. Load : 2.300 (lbs)

7. All Drawing Dimensions are in Inches [mm]

1.600

SCALE

11772

COMPONENT

COMPRESSION SPRINGS

UNIT

**SPRINGS** 

INCH [mm]