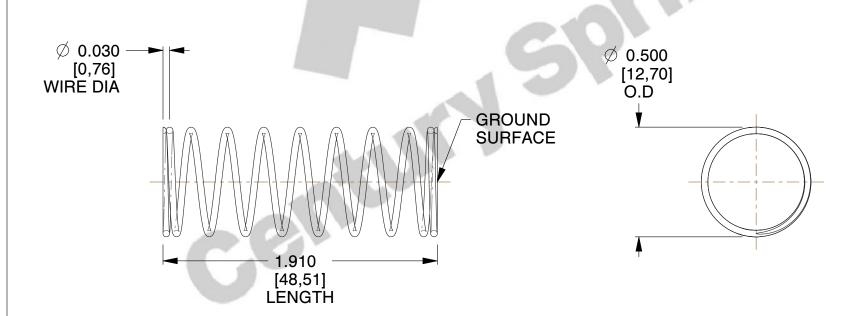

## **NOTES:**

1. Material : Spring Steel 2. Finish : Glod Irridite

3. Ends: Closed and Ground

4. Total Coils: 10.000

5. Sugg. Max. Deflection: 0.560 (in)6. Sugg. Max. Load: 2.300 (lbs)

7. All Drawing Dimensions are in Inches [mm]