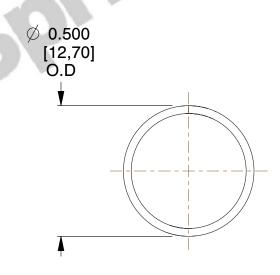

## **NOTES:**

1. Material : Spring Steel 2. Finish : Glod Irridite

3. Ends: Closed

4. Total Coils: 10.000

5. Sugg. Max. Deflection: 0.320 (in)6. Sugg. Max. Load: 2.300 (lbs)

7. All Drawing Dimensions are in Inches [mm]