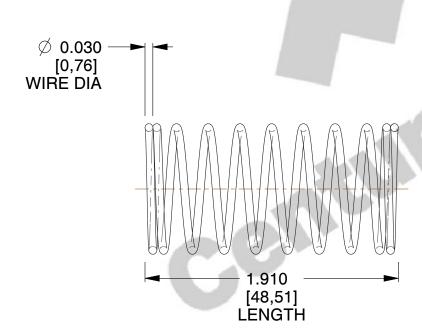

## **NOTES:**

1. Material : Spring Steel 2. Finish : Glod Irridite

3. Ends: Closed

4. Total Coils: 10.000

5. Sugg. Max. Deflection: 0.320 (in)6. Sugg. Max. Load: 2.300 (lbs)

7. All Drawing Dimensions are in Inches [mm]