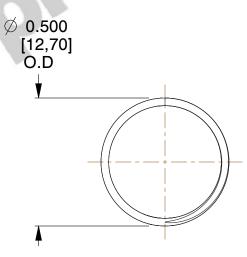

## **NOTES:**

1. Material : Spring Steel 2. Finish : Glod Irridite

3. Ends: Closed and Ground

4. Total Coils: 10.000

5. Sugg. Max. Deflection: 0.760 (in)6. Sugg. Max. Load: 2.300 (lbs)

7. All Drawing Dimensions are in Inches [mm]