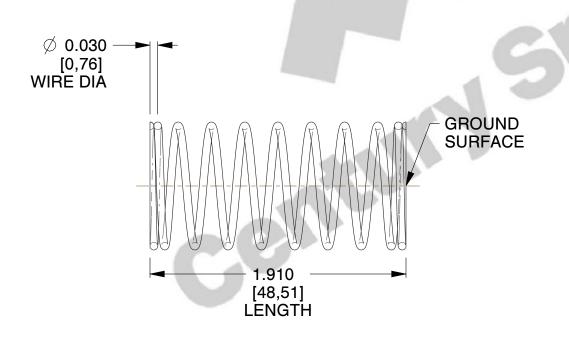

## **NOTES:**

1. Material : Spring Steel 2. Finish : Glod Irridite

3. Ends: Closed and Ground

4. Total Coils: 10.000

5. Sugg. Max. Deflection: 0.760 (in)6. Sugg. Max. Load: 2.300 (lbs)

7. All Drawing Dimensions are in Inches [mm]