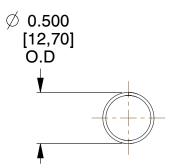

## **NOTES:**

1. Material : Spring Steel 2. Finish : Glod Irridite

3. Ends: Closed

4. Total Coils: 10.000

5. Sugg. Max. Deflection: 1.300 (in) 6. Sugg. Max. Load: 2.300 (lbs)

7. All Drawing Dimensions are in Inches [mm]