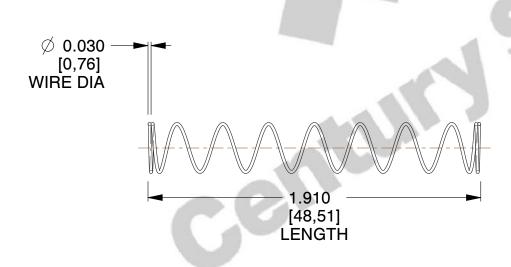

## **NOTES:**

1. Material : Spring Steel 2. Finish : Glod Irridite

3. Ends: Closed

4. Total Coils: 10.000

5. Sugg. Max. Deflection: 1.300 (in) 6. Sugg. Max. Load: 2.300 (lbs)

7. All Drawing Dimensions are in Inches [mm]