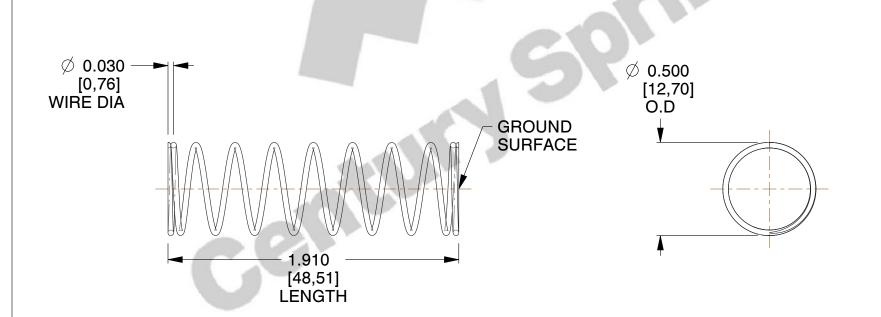

## **NOTES:**

Material : Spring Steel
Finish : Glod Irridite

3. Ends: Closed and Ground

4. Total Coils: 10.000

5. Sugg. Max. Deflection: 0.280 (in)6. Sugg. Max. Load: 2.300 (lbs)

7. All Drawing Dimensions are in Inches [mm]

1.942

SCALE

11772

COMPONENT

COMPRESSION SPRINGS

UNIT

INCH [mm]

**SPRINGS** 