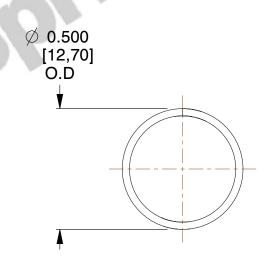

## **NOTES:**

Material : Music Wire
 Finish : Glod Irridite

3. Ends: Closed

4. Total Coils: 10.000

5. Sugg. Max. Deflection: 0.720 (in) 6. Sugg. Max. Load: 2.300 (lbs)

7. All Drawing Dimensions are in Inches [mm]