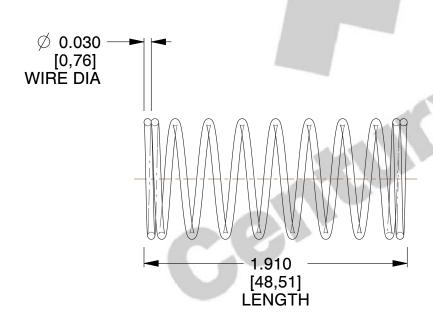

## **NOTES:**

Material : Music Wire
 Finish : Glod Irridite

3. Ends: Closed

4. Total Coils: 10.000

5. Sugg. Max. Deflection: 0.720 (in) 6. Sugg. Max. Load: 2.300 (lbs)

7. All Drawing Dimensions are in Inches [mm]