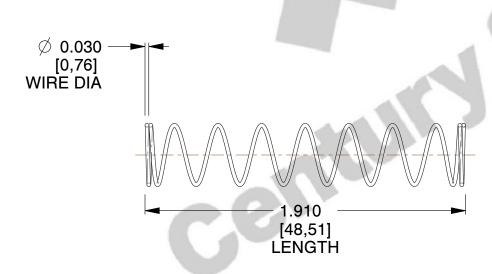

## **NOTES:**

Material : Spring Steel
 Finish : Glod Irridite

3. Ends: Closed

4. Total Coils: 10.000

5. Sugg. Max. Deflection: 0.510 (in)6. Sugg. Max. Load: 2.300 (lbs)

7. All Drawing Dimensions are in Inches [mm]