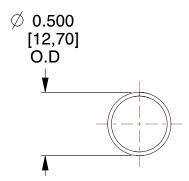

## **NOTES:**

Material : Spring Steel
 Finish : Glod Irridite

3. Ends: Closed

4. Total Coils: 10.000

5. Sugg. Max. Deflection: 0.510 (in)6. Sugg. Max. Load: 2.300 (lbs)

7. All Drawing Dimensions are in Inches [mm]