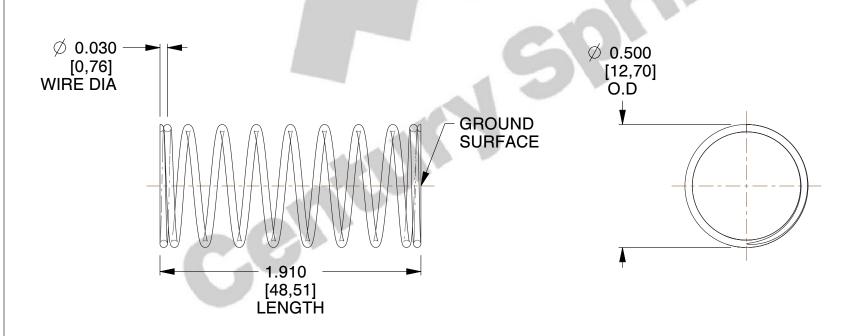

## **NOTES:**

1. Material : Spring Steel 2. Finish : Glod Irridite

3. Ends: Closed and Ground

4. Total Coils: 10.000

5. Sugg. Max. Deflection: 0.830 (in)6. Sugg. Max. Load: 2.300 (lbs)

7. All Drawing Dimensions are in Inches [mm]

INCH [mm]