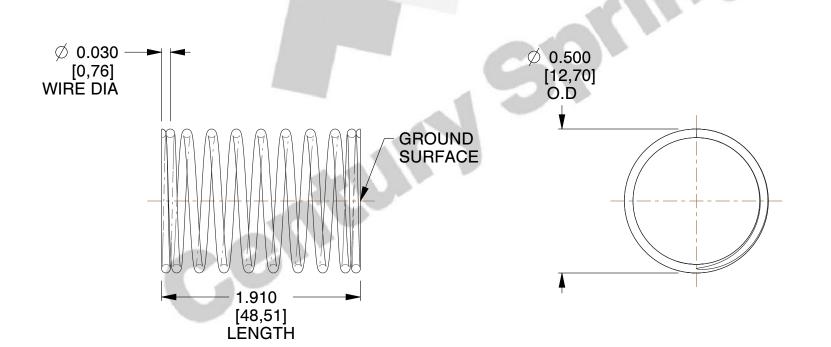

## **NOTES:**

1. Material : Spring Steel 2. Finish : Glod Irridite

3. Ends: Closed and Ground

4. Total Coils: 10.000

5. Sugg. Max. Deflection: 0.320 (in)6. Sugg. Max. Load: 2.300 (lbs)

7. All Drawing Dimensions are in Inches [mm]