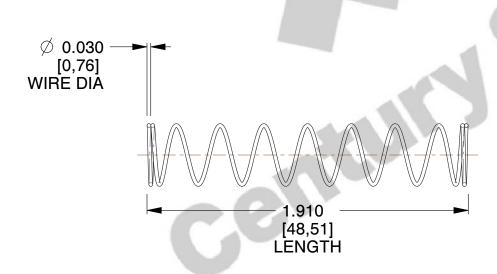

## **NOTES:**

1. Material: Music Wire 2. Finish: Glod Irridite

3. Ends: Closed

4. Total Coils: 10.000

5. Sugg. Max. Deflection: 1.600 (in) 6. Sugg. Max. Load: 2.300 (lbs)

7. All Drawing Dimensions are in Inches [mm]