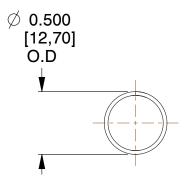

## **NOTES:**

1. Material: Music Wire 2. Finish: Glod Irridite

3. Ends: Closed

4. Total Coils: 10.000

5. Sugg. Max. Deflection: 1.600 (in) 6. Sugg. Max. Load: 2.300 (lbs)

7. All Drawing Dimensions are in Inches [mm]