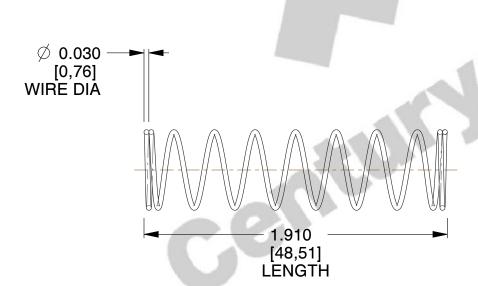

## **NOTES:**

1. Material : Spring Steel 2. Finish: Glod Irridite

3. Ends: Closed

4. Total Coils: 10.000

5. Sugg. Max. Deflection: 0.480 (in) 6. Sugg. Max. Load: 2.300 (lbs)

7. All Drawing Dimensions are in Inches [mm]