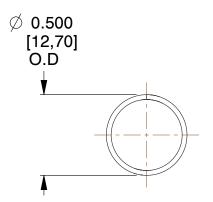

## **NOTES:**

1. Material : Spring Steel 2. Finish: Glod Irridite

3. Ends: Closed

4. Total Coils: 10.000

5. Sugg. Max. Deflection: 0.480 (in) 6. Sugg. Max. Load: 2.300 (lbs)

7. All Drawing Dimensions are in Inches [mm]