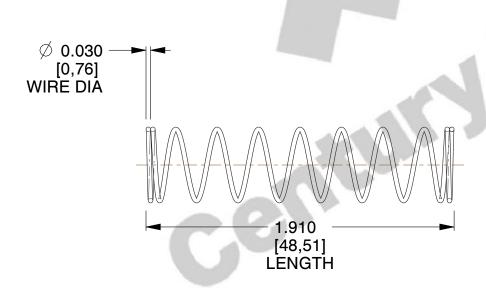

## **NOTES:**

Material : Spring Steel
 Finish : Glod Irridite

3. Ends: Closed

4. Total Coils: 10.000

Sugg. Max. Deflection: 0.440 (in)
 Sugg. Max. Load: 2.300 (lbs)

7. All Drawing Dimensions are in Inches [mm]