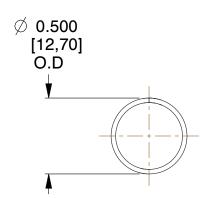

## **NOTES:**

Material : Spring Steel
 Finish : Glod Irridite

3. Ends: Closed

4. Total Coils: 10.000

Sugg. Max. Deflection: 0.440 (in)
 Sugg. Max. Load: 2.300 (lbs)

7. All Drawing Dimensions are in Inches [mm]